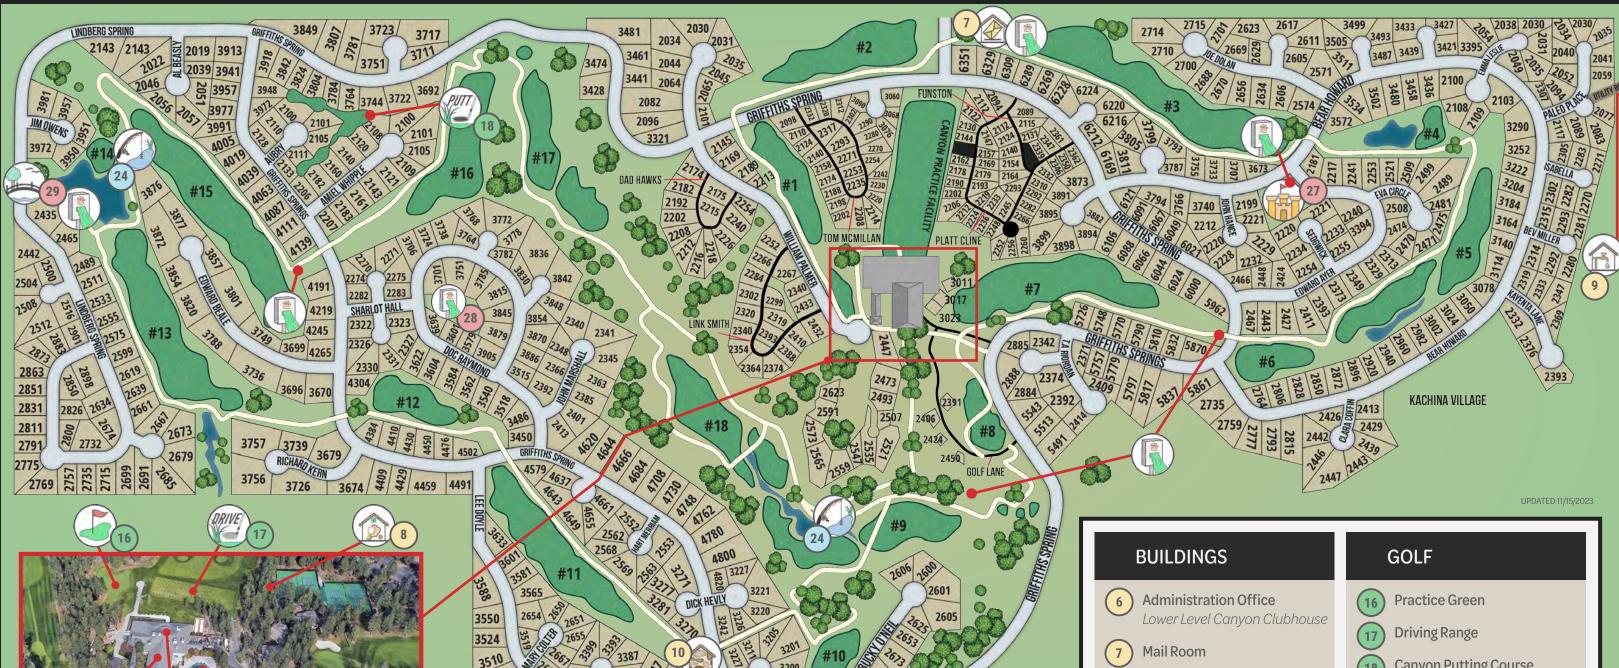

lakes that are on golf holes

3220 3204

3338

## Canyon Course

2425 William Palmer | Flagstaff AZ | 86005

- Tennis Pavilion & Courts
- Public Works Dumpsters, recycling, water company/billing/wastewater
- Canyon Stonehouse Dining
- **Canyon Dining**

## **RECREATION**

- (23) Canyon Pool
  - Fishing Lakes Outside Golfing hours for lakes that are on golf holes

**Canyon Putting Course** 

## **PARKS**

- Castle Kids Park Restrooms, swing set, castle play area, monkey bars
- **Doc Raymond Park** Drinking Fountain, Soccer, Basketball
- **Bartlett Covered Bridge Park** Restrooms, BBQ's, fishing, covered bridge