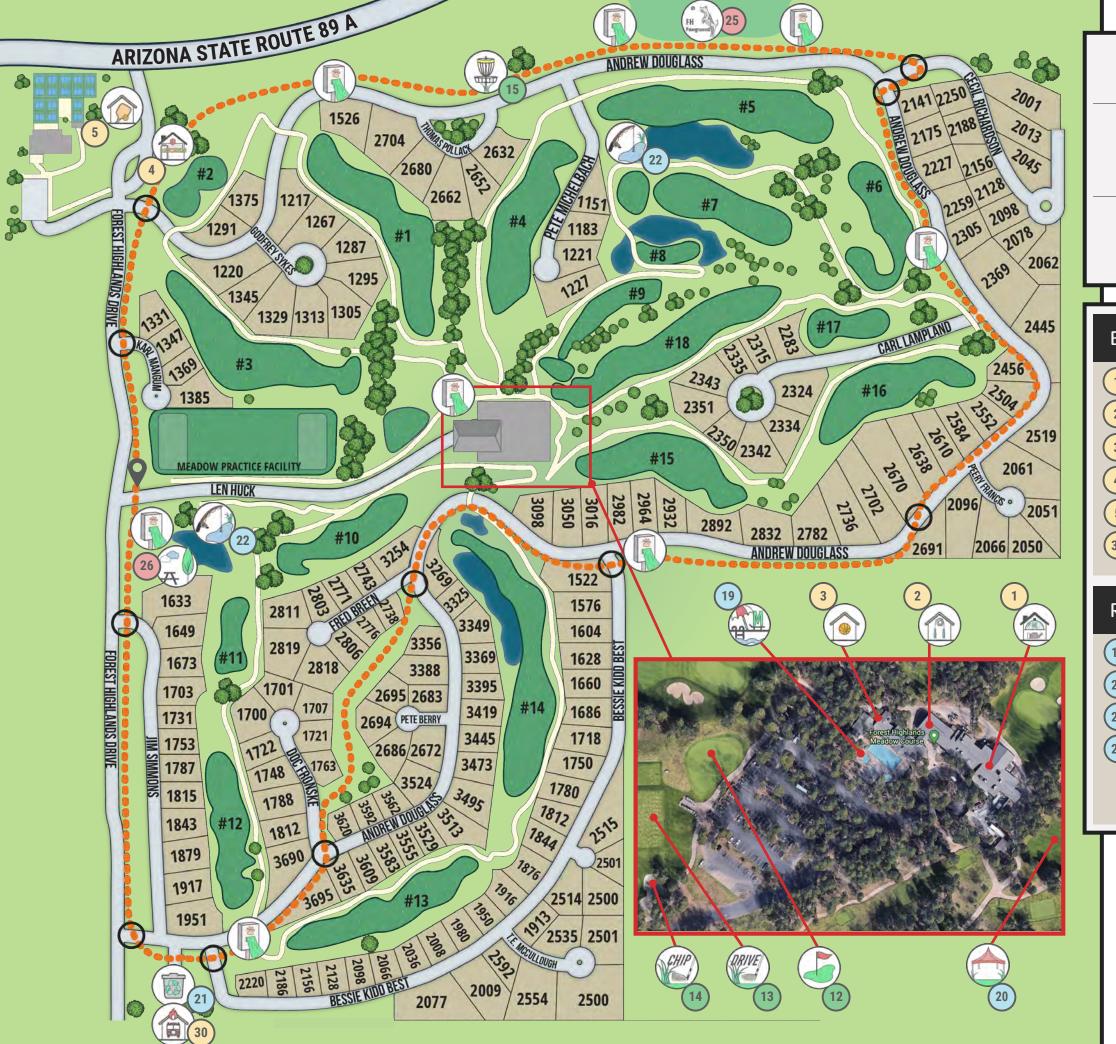

lakes that are on golf holes

3220 3204

3338

## **RECREATION**

- (23) Canyon Pool
  - Fishing Lakes Outside Golfing hours for lakes that are on golf holes

**Canyon Putting Course** 