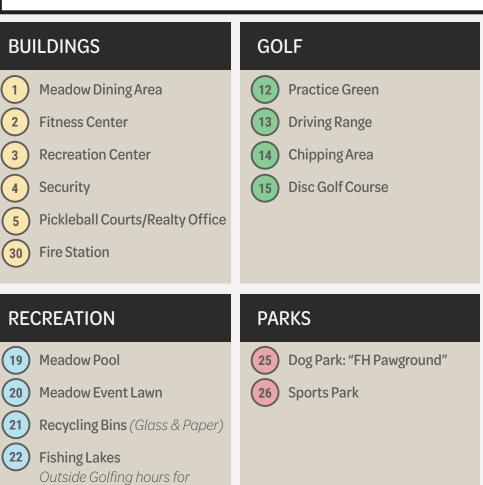

## **RECREATION**

- (23) Canyon Pool
  - Fishing Lakes Outside Golfing hours for lakes that are on golf holes

**Canyon Putting Course** 

## **PARKS**

- Castle Kids Park Restrooms, swing set, castle play area, monkey bars
- **Doc Raymond Park** Drinking Fountain, Soccer, Basketball
- **Bartlett Covered Bridge Park** Restrooms, BBQ's, fishing, covered bridge